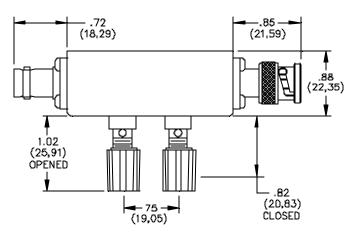

## **MATERIALS:**

Connector: BNC (F)

Body: Tarnish Resistant Plating, Center Contact: Gold Plated Beryllium Copper

Screws: Steel, 4 ea. #4-40 x (3/16")

Shielded Housing: Die cast aluminum alloy A380 or A384

Finish: Blue paint per Federal Standard 595 #25109 over Phosphoric Etch

Binding Posts: Insulated. Binding Post Body, brass.

Insulation: Polycarbonate. Color: One Red and one Black

Insulating Washer: Nylon

Cover: .040 Thick aluminum #1100-H14

Screws: Steel 4 ea. #2-32 x 1/4" Pan Head, self-tapping.

**RATINGS:** 

Voltage: Inner conductor/Shield: 500 VRMS Max.

Nominal Impedance: 50 Ohms

**ORDERING INFORMATION:** Model 2393

All dimensions are in inches. Tolerances (except noted):  $.xx = \pm .02$ " (,51 mm),  $.xxx = \pm .005$ " (,127 mm). All specifications are to the latest revisions. Specifications are subject to change without notice.