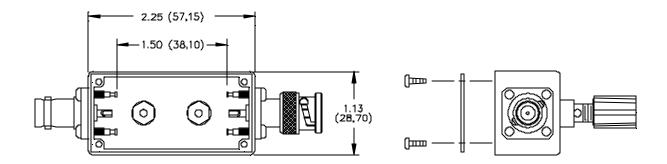

## **MATERIALS:**

Connector: BNC (F)

Body: Tarnish Resistant Plating, Center Contact: Gold Plated Beryllium Copper

Screws: Steel, 4 ea. #4-40 x (3/16")

Shielded Housing: Die cast aluminum alloy A380 or A384

Finish: Blue paint per Federal Standard 595 #25109 over Phosphoric Etch

Binding Posts: Insulated. Binding Post Body, brass.

Insulation: Polycarbonate. Color: One Red and one Black

Insulating Washer: Nylon

Cover: .040 Thick aluminum #1100-H14

Screws: Steel 4 ea. #2-32 x 1/4" Pan Head, self-tapping.

**RATINGS:** 

Voltage: Inner conductor/Shield: 500 VRMS Max.

Nominal Impedance: 50 Ohms

**ORDERING INFORMATION:** Model 2393

All dimensions are in inches. Tolerances (except noted):  $.xx = \pm .02$ " (,51 mm),  $.xxx = \pm .005$ " (,127 mm). All specifications are to the latest revisions. Specifications are subject to change without notice.